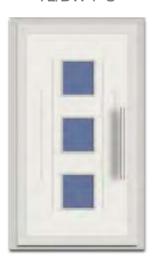

TL/MC 2-S

TL/MC 4

TL/MC 4-S

TL/MC 5

TL/MC 5-S

DOORS PRESENTED FROM THE OUTSIDE

TL/DW 1

TL/DW 4