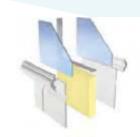

#### PARAMETERS:

- standard dimensions: 1000 x 2000 x 24/36/44 mm,

- available thickness: 24, 36 oraz 44 mm,

- construction: 2,0/20/2,0

2,0 mm milled aluminium plate

20,00 mm rigid polystyrene foam

2,0 mm milled aluminium plate.