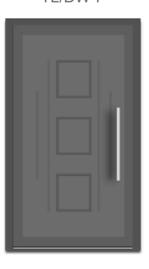

TL/MC 2-S

TL/MC 4

TL/MC 4-S

TL/MC 5

TL/MC 5-S

DOORS PRESENTED FROM THE OUTSIDE

TL/DW 1

TL/DW 4