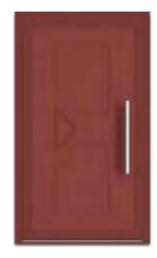

TL/MC 2-S

TL/MC 4

TL/MC 4-S

TL/MC 5

TL/MC 5-S

DOORS PRESENTED FROM THE OUTSIDE

TL/DW 1

TL/DW 4