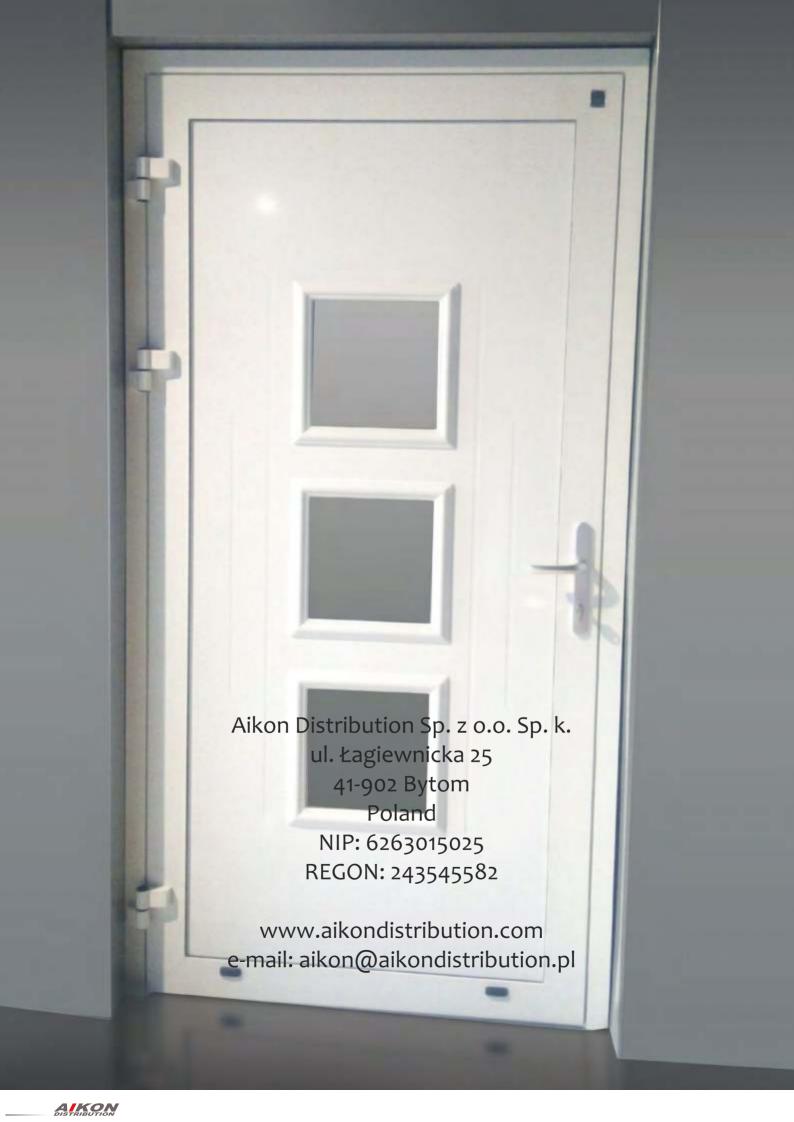

Top-line door panels form the most exclusive line of the group. Top-line panels are produced in full version or with glass elements placed in panel with a help of aluminum frames. We use aluminum frames and cut patterns, which enables us to use thicker aluminum sheets. This provides more reinforcement and protection from burglary.

#### PARAMETERS:

- standard dimensions: 1000 x 2000 x 24/36/44 mm,

- available thickness: 24, 36 oraz 44 mm,

- construction: 2,0/20/2,0

2,0 mm milled aluminium plate

20,00 mm rigid polystyrene foam

2,0 mm milled aluminium plate.