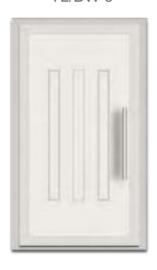

-line panels are produced in full version or with glass elements placed in panel with a help of aluminum frames. We use aluminum frames and cut patterns, which enables us to use thicker aluminum sheets. This provides more reinforcement and protection from burglary.





#### PARAMETERS:

- standard dimensions: 1000 x 2000 x 24/36/44 mm,

- available thickness: 24, 36 oraz 44 mm,

- construction: 2,0/20/2,0

2,0 mm milled aluminium plate

20,00 mm rigid polystyrene foam

2,0 mm milled aluminium plate.



DOORS PRESENTED FROM THE OUTSIDE

TL/F 3-S



TL/F 4-S



TL/K 7



TL/K 7-S



TL/MC 1



TL/MC 1-S



TL/MC 2



TL/MC 2-S



TL/MC 4



TL/MC 4-S



TL/MC 5



TL/MC 5-S



DOORS PRESENTED FROM THE OUTSIDE

TL/DW 1



TL/DW 4



TL/DW 1-S





TL/DW 7



TL/DW 7-S



TL/DW 3



TL/DW 5



TL/F 1



TL/DW 3-S



TL/DW 5-S



TL/F 1-S



DOORS PRESENTED FROM THE OUTSIDE

TL/P 10















The entire range of RAL colours. Paint manufacturer may be cohosen according to customers needs.