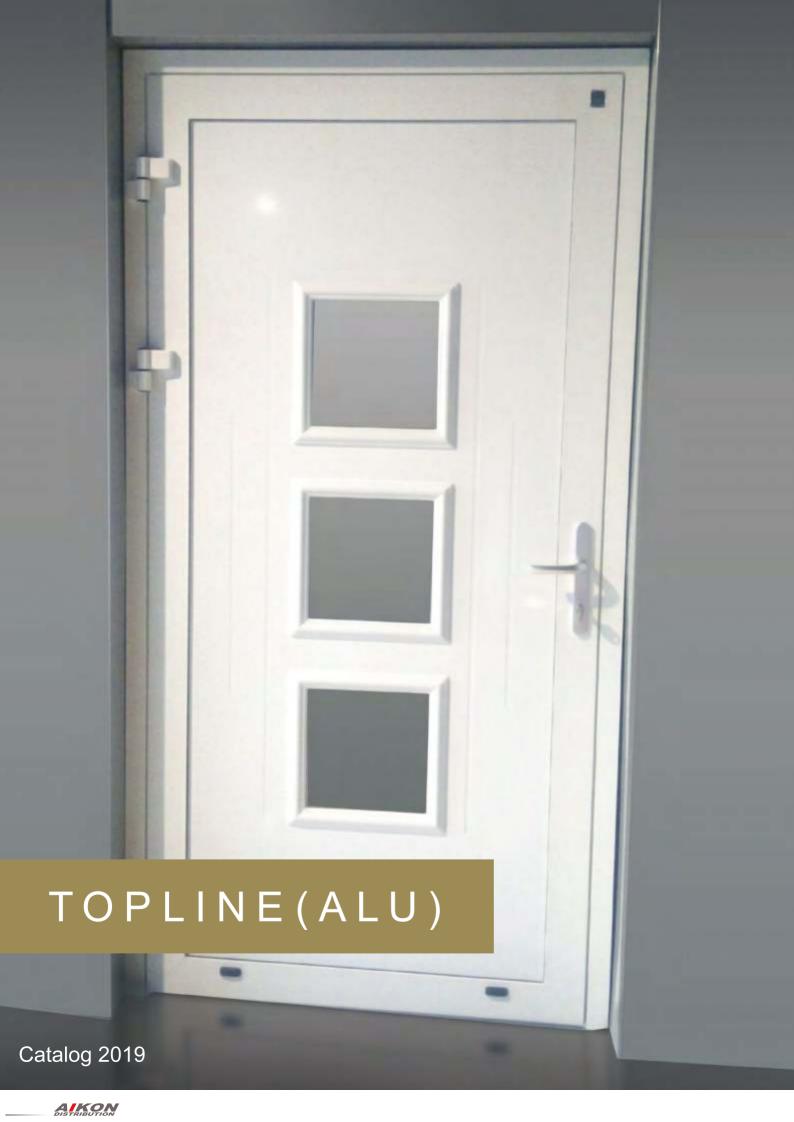

Top-line door panels form the most exclusive line of the group. Top-line panels are produced in full version or with glass elements placed in panel with a help of aluminum frames. We use aluminum frames and cut patterns, which enables us to use thicker aluminum sheets. This provides more reinforcement and protection from burglary.

DOORS PRESENTED FROM THE OUTSIDE

TL/F 3-S

TL/F 4-S

TL/K 7

TL/K 7-S

TL/MC 1

TL/MC 1-S

TL/MC 2