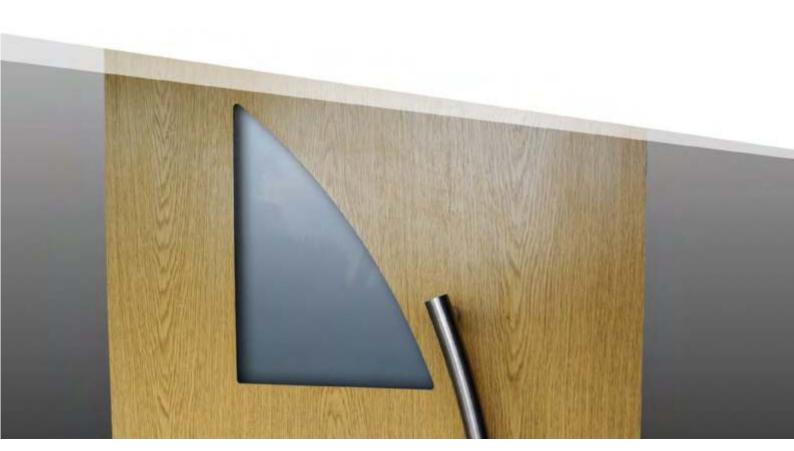

#### NEW LINE (ALU) NEW LINE EK (ALU/PVC)

In order to meet the latest trends in architecture, we have designed door panels of modern shapes. New Line with glazed elements and grooves as well as NEW LINE EK without grooves with a possibility to make it in white PVC which can be covered with any colour from RAL palette. Possibility to choose from all range of colours creates huge potential for customers who would like to have individual approach in their households.