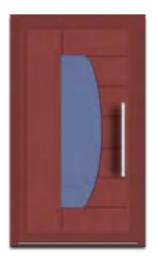

e latest trends in architecture, we have designed door panels of modern shapes. New Line with glazed elements and grooves as well as NEW LINE EK without grooves with a possibility to make it in white PVC which can be covered with any colour from RAL palette. Possibility to choose from all range of colours creates huge potential for customers who would like to have individual approach in their households.



#### PARAMETERS:

- standard dimensions: 1000 x 2000 x 24/28/36/44 mm,

- construction: 2,0/20/2,0

2,0 mm milled aluminum sheet

20,00 mm rigid polystyrene foam

2.0 mm milled aluminum sheet.



NL 2-S

NL 1-S NL 5-S

















NL 13-S



NL 14-M



NL 15-M



NL 16-M



NL 17-M



NL/F 18



NL/F 19



NL/F 20



NL/F 21



NL/F 22



NL/F 23



NL 24-S





NL 25-S



NL 26-S



NL 27-S



NL 28-S



NL 29-S



NL 30-S



NL 31-S



NL 32-S



NL 33-S



NL-EK 6



NL-EK 7



NL-EK 8



NL-EK 9



NL-EK 10



NL-EK 11



NL-EK 12





NL-EK 13



NL-EK 14



NL-EK 15



**NL-EK 16** 



NL-EK 17



NL-EK 18



NL-EK 19



NL-EK 20



NL-EK 21



NL-EK 22



NL-EK 23



NL-EK 24



NL-EK 25



NL-EK 26



NL-EK 27



NL-EK 28



**NL-EK 29** 



NL-EK 30



NL-EK 31



NL-EK 32



NL-EK 33



NL-EK 34



NL-EK 35



NL-EK 36



NL-EK 37



NL-EK 38



NL-EK 39



NL-EK 40



DOORS PRESENTED FROM THE OUTSIDE

NL-EK 41



NL-EK 42



NL-EK 43



NL-EK 44





#### RANGEOFCOLOURS

The entire range of RAL colours. Paint manufacturer may be chosen according to customer's needs. For some models there is possibility to use veneer RENOLIT, COVA or HORNSCHUCH.



Aikon Di