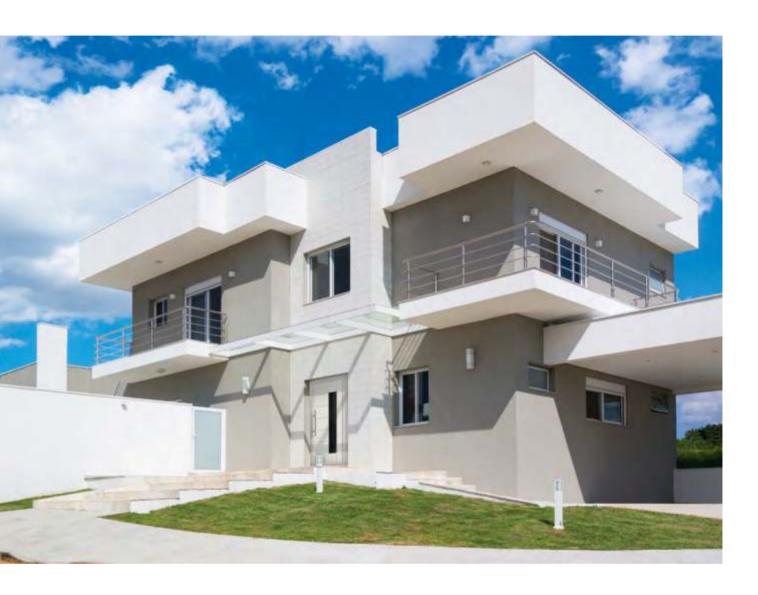

#### NEW LINE (ALU) NEW LINE EK (ALU/PVC)

In order to meet the latest trends in architecture, we have designed door panels of modern shapes. New Line with glazed elements and grooves as well as NEW LINE EK without grooves with a possibility to make it in white PVC which can be covered with any colour from RAL palette. Possibility to choose from all range of colours creates huge potential for customers who would like to have individual approach in their households.

#### PARAMETERS:

- standard dimensions: 1000 x 2000 x 24/28/36/44 mm,

- construction: 2,0/20/2,0

2,0 mm milled aluminum sheet

20,00 mm rigid polystyrene foam

2.0 mm milled aluminum sheet.

NL 2-S

NL 1-S NL 5-S