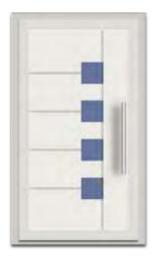

ends in architecture, we have designed door panels of modern shapes. New Line with glazed elements and grooves as well as NEW LINE EK without grooves with a possibility to make it in white PVC which can be covered with any colour from RAL palette. Possibility to choose from all range of colours creates huge potential for customers who would like to have individual approach in their households.



#### PARAMETERS:

- standard dimensions: 1000 x 2000 x 24/28/36/44 mm,

- construction: 2,0/20/2,0

2,0 mm milled aluminum sheet

20,00 mm rigid polystyrene foam

2.0 mm milled aluminum sheet.



NL 2-S

NL 1-S NL 5-S

















NL 13-S



NL 14-M



NL 15-M



NL 16-M



NL 17-M



NL/F 18



NL/F 19



NL/F 20



NL/F 21



NL/F 22



NL/F 23



NL 24-S





NL 25-S



NL 26-S



NL 27-S



NL 28-S



NL 29-S



NL 30-S



NL 31-S



NL 32-S



NL 33-S



NL-EK 6



NL-EK 7



NL-EK 8



NL-EK 9



NL-EK 10



NL-EK 11



NL-EK 12





NL-EK 13



NL-EK 14



NL-EK 15



**NL-EK 16** 



NL-EK 17



NL-EK 18



NL-EK 19



NL-EK 20



NL-EK 21



NL-EK 22



NL-EK 23



NL-EK 24



NL-EK 25



NL-EK 26



NL-EK 27



NL-EK 28



**NL-EK 29** 



NL-EK 30



NL-EK 31



NL-EK 32



NL-EK 33



NL-EK 34



NL-EK 35



NL-EK 36



NL-EK 37



NL-EK 38



NL-EK 39



NL-EK 40



DOORS PRESENTED FROM THE OUTSIDE

NL-EK 41



NL-EK 42



NL-EK 43



NL-EK 44





#### RANGEOFCOLOURS

The entire range of RAL colours. Paint manufacturer may be chosen according to customer's needs. For some models there is possibility to use veneer RENOLIT, COVA or HORNSCHUCH.



Aikon Distribution