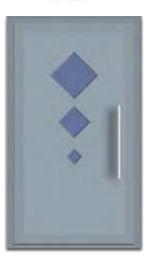

#### PARAMETERS:

- standard dimensions: 1000 x 2000 x 24/28/36/44 mm,

- construction: 2,0/20/2,0

2,0 mm milled aluminum sheet

20,00 mm rigid polystyrene foam

2.0 mm milled aluminum sheet.

NL 2-S

NL 1-S NL 5-S