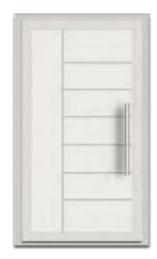

#### PARAMETERS:

- standard dimensions: 1000 x 2000 x 24/28/36/44 mm,

- construction: 2,0/20/2,0

2,0 mm milled aluminum sheet

20,00 mm rigid polystyrene foam

2.0 mm milled aluminum sheet.

NL 2-S

NL 1-S NL 5-S

NL 13-S

NL 14-M

NL 15-M

NL 16-M

NL 17-M

NL/F 18

NL/F 19

NL/F 20