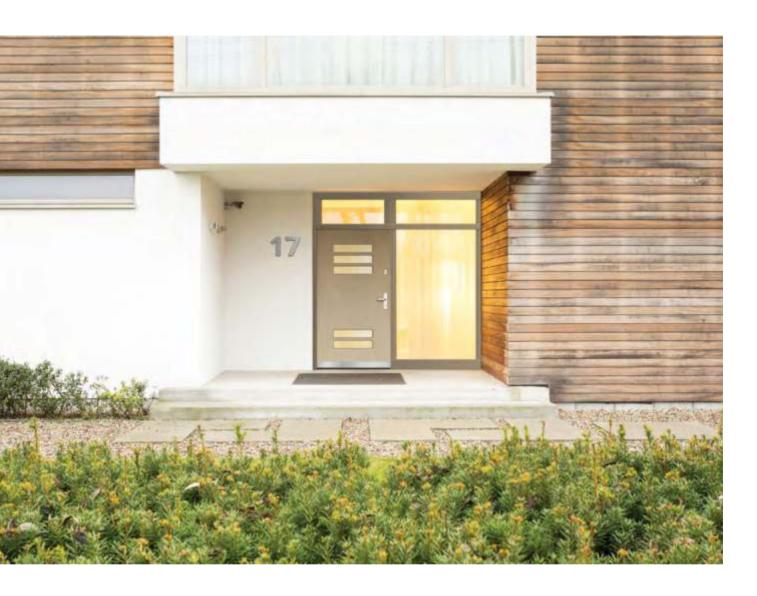

#### NEW LINE (ALU) NEW LINE EK (ALU/PVC)

In order to meet the latest trends in architecture, we have designed door panels of modern shapes. New Line with glazed elements and grooves as well as NEW LINE EK without grooves with a possibility to make it in white PVC which can be covered with any colour from RAL palette. Possibility to choose from all range of colours creates huge potential for customers who would like to have individual approach in their households.