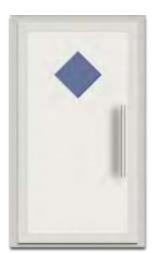

#### PARAMETERS:

- standard dimensions: 1000 x 2000 x 24/28/36/44 mm,

- construction: 2,0/20/2,0

2,0 mm milled aluminum sheet

20,00 mm rigid polystyrene foam

2.0 mm milled aluminum sheet.

NL 2-S

NL 1-S NL 5-S